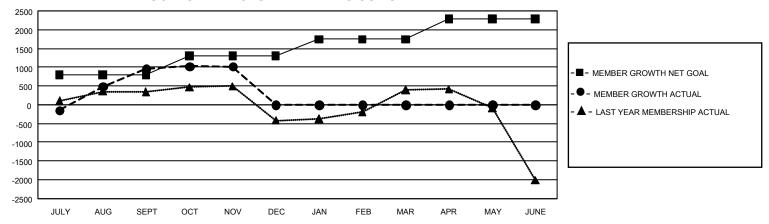

## GMT Constitutional Area 6 - I, Group F

REPORT DOES NOT INCLUDE CLUBS IN UNDISTRICTED AREAS.

| Clubs                 |               |           |               | Members               |                          |                         |                                                    |
|-----------------------|---------------|-----------|---------------|-----------------------|--------------------------|-------------------------|----------------------------------------------------|
| RESULTS FOR 2023-2024 |               |           |               | RESULTS FOR 2023-2024 |                          |                         |                                                    |
| QUARTER               | NEW CLUB GOAL | NEW CLUBS | DROPPED CLUBS | QUARTER MI            | EMBER GROWTH NET<br>GOAL | MEMBER GROWTH<br>ACTUAL | DROPPED MEMBERS<br>ACTUAL (including<br>transfers) |
| JULY/AUG/SEPT         | 129           | 46        | 9             | JULY/AUG/SEP1         | г 790                    | 2,914                   | 1,565                                              |
| OCT/NOV/DEC           | 0             | 6         | 3             | OCT/NOV/DEC           | 515                      | 586                     | 483                                                |
| JAN/FEB/MAR           | 63            | 0         | 0             | JAN/FEB/MAR           | 442                      | 0                       | 0                                                  |
| APR/MAY/JUNE          | 60            | 0         | 0             | APR/MAY/JUNE          | 545                      | 0                       | 0                                                  |

## GOALS AND ACTUAL MEMBERS CUMULATIVE

| DROPPED CLUBS: 12       |             | 461 CLUBS OF 1,182 ADDED 1<br>OR MORE NEW MEMBERS | GENDER DISTRIBUTION       |                 |  |
|-------------------------|-------------|---------------------------------------------------|---------------------------|-----------------|--|
|                         |             |                                                   | MALE                      | 22,307 (68.82%) |  |
|                         |             |                                                   | FEMALE                    | 10,092 (31.14%) |  |
| DROPPED MEMBERS         |             |                                                   | NON BINARY                | 0 (0.00%)       |  |
| DECEASED                | 53          |                                                   | PREFER NOT TO ANSWER      | 14 (0.04%)      |  |
| CLUB CANCELLED<br>OTHER | 92<br>1,903 | CLICK HERE FOR                                    | TOTAL FAMILY UNIT MEMBERS | s 18,738        |  |
| TOTAL                   | 2,048       | CUMULATIVE MEMBERSHIP DATA                        | FAMILY MEMBERS PAYING HA  | LF DUES 11,282  |  |