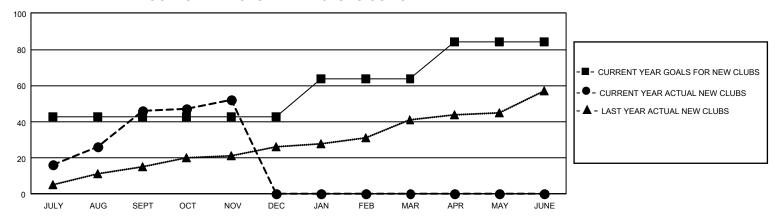

## GMT Constitutional Area 6 - I, Group F

REPORT DOES NOT INCLUDE CLUBS IN UNDISTRICTED AREAS.

| Clubs                 |               |           |               | Members               |                          |                         |                                                    |
|-----------------------|---------------|-----------|---------------|-----------------------|--------------------------|-------------------------|----------------------------------------------------|
| RESULTS FOR 2023-2024 |               |           |               | RESULTS FOR 2023-2024 |                          |                         |                                                    |
| QUARTER               | NEW CLUB GOAL | NEW CLUBS | DROPPED CLUBS | QUARTER MI            | EMBER GROWTH NET<br>GOAL | MEMBER GROWTH<br>ACTUAL | DROPPED MEMBERS<br>ACTUAL (including<br>transfers) |
| JULY/AUG/SEPT         | 129           | 46        | 9             | JULY/AUG/SEP1         | г 790                    | 2,914                   | 1,565                                              |
| OCT/NOV/DEC           | 0             | 6         | 3             | OCT/NOV/DEC           | 515                      | 586                     | 483                                                |
| JAN/FEB/MAR           | 63            | 0         | 0             | JAN/FEB/MAR           | 442                      | 0                       | 0                                                  |
| APR/MAY/JUNE          | 60            | 0         | 0             | APR/MAY/JUNE          | 545                      | 0                       | 0                                                  |

## GOALS AND ACTUAL NEW CLUBS CUMULATIVE